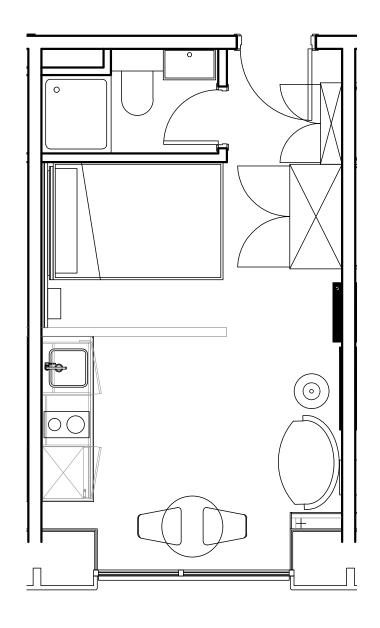

## Apartment 1104

Unit type: Studio Floor: 11th Size: 19.5 m<sup>2</sup>

\*\*Disclaimer Our property images and details are for reference purposes only. The images (including computer generated images) and details of the properties (and any communal or otherwise available areas) we make available are illustrative and are representative and for guidance purposes only. Individual properties may therefore differ. All images, photographs and dimensions are not intended to be relied upon for, nor to form part of, any contract unless specifically incorporated in writing into the contract. Although we have made every effort to display and detail the properties carefully and in a way which is not misleading to you, we cannot guarantee their accuracy.\*\*