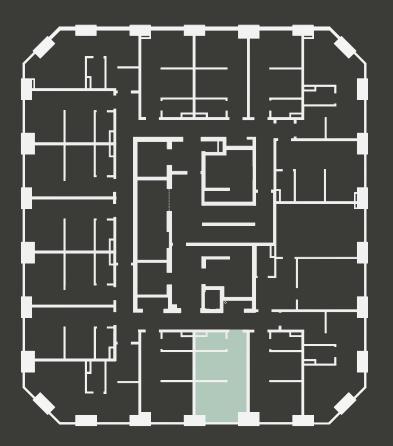

## Apartment 1104

Unit type: Studio Floor: 11th Size: 19.5 m<sup>2</sup>

\*\*Disclaimer Our property images and details are for reference purposes only. The images (including computer generated images) and details of the properties (and any communal or otherwise available areas) we make available are illustrative and are representative and for guidance purposes only. Individual properties may therefore differ. All images, photographs and dimensions are not intended to be relied upon for, nor to form part of, any contract unless specifically incorporated in writing into the contract. Although we have made every effort to display and detail the properties carefully and in a way which is not misleading to you, we cannot guarantee their accuracy.\*\*