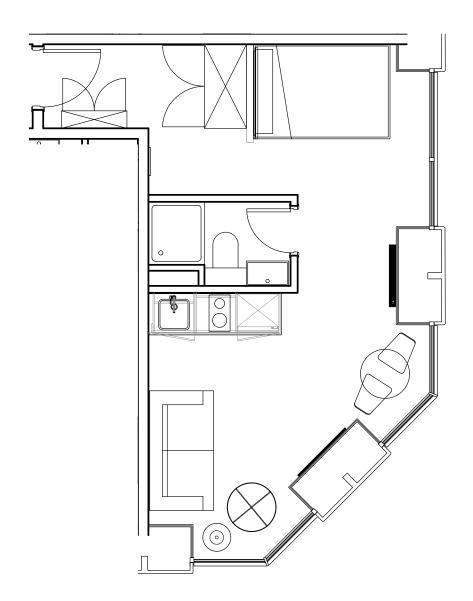

## **Apartment 1102**

Unit type: Studio

Floor: 11th Size: 23.5 m<sup>2</sup>

\*\*Disclaimer Our property images and details are for reference purposes only. The images (including computer generated images) and details of the properties (and any communal or otherwise available areas) we make available are illustrative and are representative and for guidance purposes only. Individual properties may therefore differ. All images, photographs and dimensions are not intended to be relied upon for, nor to form part of, any contract unless specifically incorporated in writing into the contract. Although we have made every effort to display and detail the properties carefully and in a way which is not misleading to you, we cannot guarantee their accuracy.\*\*