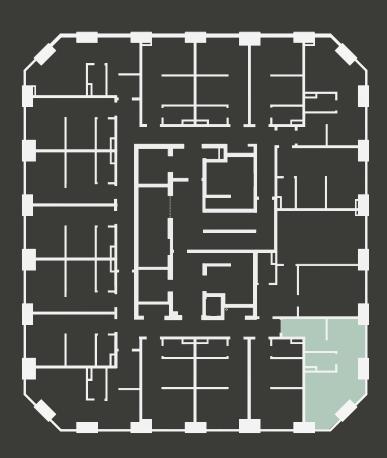

## **Apartment 1102**

Unit type: Studio

Floor: 11th Size: 23.5 m<sup>2</sup>

\*\*Disclaimer Our property images and details are for reference purposes only. The images (including computer generated images) and details of the properties (and any communal or otherwise available areas) we make available are illustrative and are representative and for guidance purposes only. Individual properties may therefore differ. All images, photographs and dimensions are not intended to be relied upon for, nor to form part of, any contract unless specifically incorporated in writing into the contract. Although we have made every effort to display and detail the properties carefully and in a way which is not misleading to you, we cannot guarantee their accuracy.\*\*