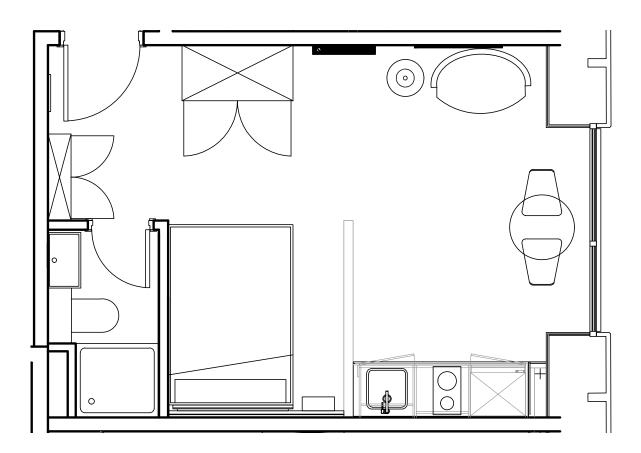

## **Apartment 1017**

Unit type: Studio

Floor: 10th Size: 23 m<sup>2</sup>

\*\*Disclaimer Our property images and details are for reference purposes only. The images (including computer generated images) and details of the properties (and any communal or otherwise available areas) we make available are illustrative and are representative and for guidance purposes only. Individual properties may therefore differ. All images, photographs and dimensions are not intended to be relied upon for, nor to form part of, any contract unless specifically incorporated in writing into the contract. Although we have made every effort to display and detail the properties carefully and in a way which is not misleading to you, we cannot guarantee their accuracy.\*\*