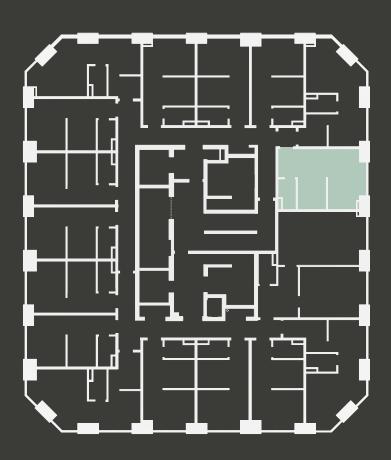

## **Apartment 1017**

Unit type: Studio

Floor: 10th Size: 23 m<sup>2</sup>

\*\*Disclaimer Our property images and details are for reference purposes only. The images (including computer generated images) and details of the properties (and any communal or otherwise available areas) we make available are illustrative and are representative and for guidance purposes only. Individual properties may therefore differ. All images, photographs and dimensions are not intended to be relied upon for, nor to form part of, any contract unless specifically incorporated in writing into the contract. Although we have made every effort to display and detail the properties carefully and in a way which is not misleading to you, we cannot guarantee their accuracy.\*\*