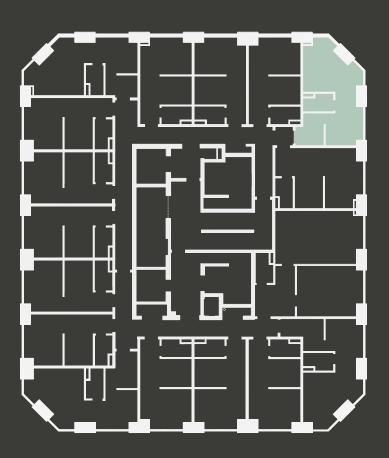

## **Apartment 1016**

Unit type: Studio

Floor: 10th Size: 23 m<sup>2</sup>

\*\*Disclaimer Our property images and details are for reference purposes only. The images (including computer generated images) and details of the properties (and any communal or otherwise available areas) we make available are illustrative and are representative and for guidance purposes only. Individual properties may therefore differ. All images, photographs and dimensions are not intended to be relied upon for, nor to form part of, any contract unless specifically incorporated in writing into the contract. Although we have made every effort to display and detail the properties carefully and in a way which is not misleading to you, we cannot guarantee their accuracy.\*\*