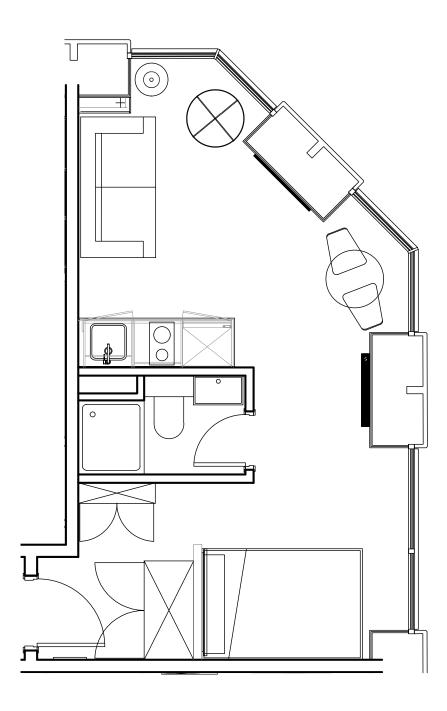

## **Apartment 1016**

Unit type: Studio

Floor: 10th Size: 23 m<sup>2</sup>

\*\*Disclaimer Our property images and details are for reference purposes only. The images (including computer generated images) and details of the properties (and any communal or otherwise available areas) we make available are illustrative and are representative and for guidance purposes only. Individual properties may therefore differ. All images, photographs and dimensions are not intended to be relied upon for, nor to form part of, any contract unless specifically incorporated in writing into the contract. Although we have made every effort to display and detail the properties carefully and in a way which is not misleading to you, we cannot guarantee their accuracy.\*\*