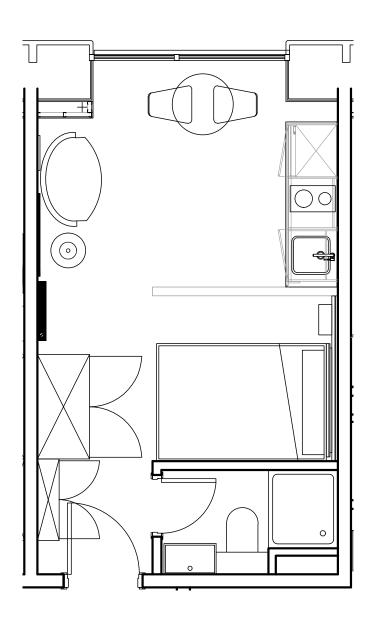

## **Apartment 1015**

Unit type: Studio

Floor: 10th Size: 19 m<sup>2</sup>

\*\*Disclaimer Our property images and details are for reference purposes only. The images (including computer generated images) and details of the properties (and any communal or otherwise available areas) we make available are illustrative and are representative and for guidance purposes only. Individual properties may therefore differ. All images, photographs and dimensions are not intended to be relied upon for, nor to form part of, any contract unless specifically incorporated in writing into the contract. Although we have made every effort to display and detail the properties carefully and in a way which is not misleading to you, we cannot guarantee their accuracy.\*\*