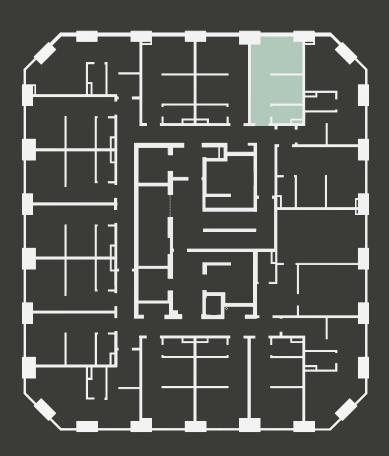

## **Apartment 1015**

Unit type: Studio

Floor: 10th Size: 19 m<sup>2</sup>

\*\*Disclaimer Our property images and details are for reference purposes only. The images (including computer generated images) and details of the properties (and any communal or otherwise available areas) we make available are illustrative and are representative and for guidance purposes only. Individual properties may therefore differ. All images, photographs and dimensions are not intended to be relied upon for, nor to form part of, any contract unless specifically incorporated in writing into the contract. Although we have made every effort to display and detail the properties carefully and in a way which is not misleading to you, we cannot guarantee their accuracy.\*\*