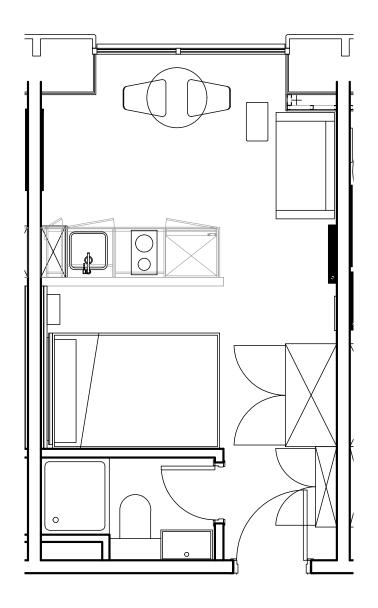

## Apartment 1014

Unit type: Studio Floor: 10th Size: 19 m<sup>2</sup>

\*\*Disclaimer Our property images and details are for reference purposes only. The images (including computer generated images) and details of the properties (and any communal or otherwise available areas) we make available are illustrative and are representative and for guidance purposes only. Individual properties may therefore differ. All images, photographs and dimensions are not intended to be relied upon for, nor to form part of, any contract unless specifically incorporated in writing into the contract. Although we have made every effort to display and detail the properties carefully and in a way which is not misleading to you, we cannot guarantee their accuracy.\*\*