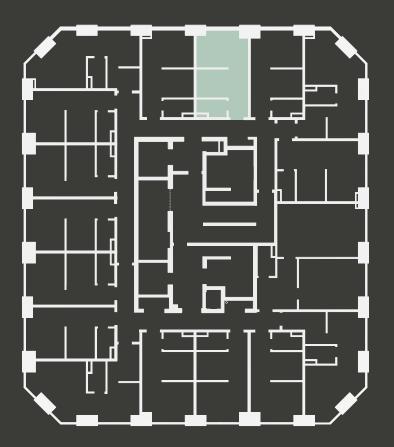

## Apartment 1014

Unit type: Studio Floor: 10th Size: 19 m<sup>2</sup>

\*\*Disclaimer Our property images and details are for reference purposes only. The images (including computer generated images) and details of the properties (and any communal or otherwise available areas) we make available are illustrative and are representative and for guidance purposes only. Individual properties may therefore differ. All images, photographs and dimensions are not intended to be relied upon for, nor to form part of, any contract unless specifically incorporated in writing into the contract. Although we have made every effort to display and detail the properties carefully and in a way which is not misleading to you, we cannot guarantee their accuracy.\*\*