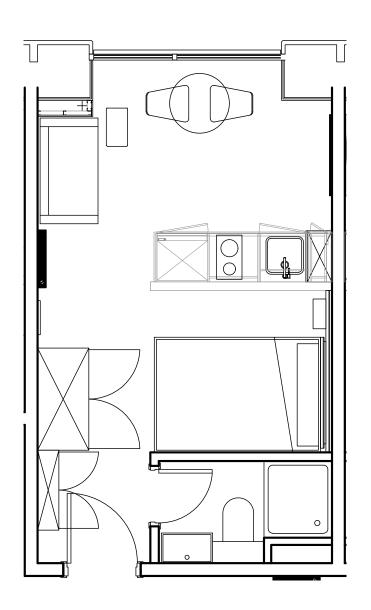

## **Apartment 1013**

Unit type: Studio

Floor: 10th Size: 19 m<sup>2</sup>

\*\*Disclaimer Our property images and details are for reference purposes only. The images (including computer generated images) and details of the properties (and any communal or otherwise available areas) we make available are illustrative and are representative and for guidance purposes only. Individual properties may therefore differ. All images, photographs and dimensions are not intended to be relied upon for, nor to form part of, any contract unless specifically incorporated in writing into the contract. Although we have made every effort to display and detail the properties carefully and in a way which is not misleading to you, we cannot guarantee their accuracy.\*\*