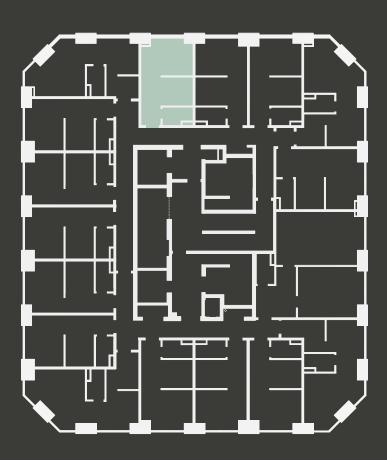

## **Apartment 1013**

Unit type: Studio

Floor: 10th Size: 19 m<sup>2</sup>

\*\*Disclaimer Our property images and details are for reference purposes only. The images (including computer generated images) and details of the properties (and any communal or otherwise available areas) we make available are illustrative and are representative and for guidance purposes only. Individual properties may therefore differ. All images, photographs and dimensions are not intended to be relied upon for, nor to form part of, any contract unless specifically incorporated in writing into the contract. Although we have made every effort to display and detail the properties carefully and in a way which is not misleading to you, we cannot guarantee their accuracy.\*\*