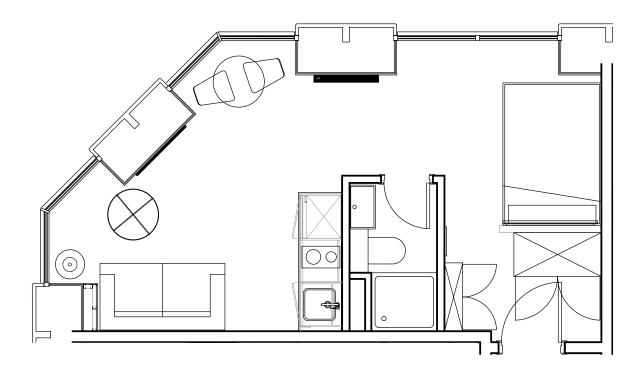

## **Apartment 1012**

Unit type: Studio

Floor: 10th Size: 23 m<sup>2</sup>

\*\*Disclaimer Our property images and details are for reference purposes only. The images (including computer generated images) and details of the properties (and any communal or otherwise available areas) we make available are illustrative and are representative and for guidance purposes only. Individual properties may therefore differ. All images, photographs and dimensions are not intended to be relied upon for, nor to form part of, any contract unless specifically incorporated in writing into the contract. Although we have made every effort to display and detail the properties carefully and in a way which is not misleading to you, we cannot guarantee their accuracy.\*\*