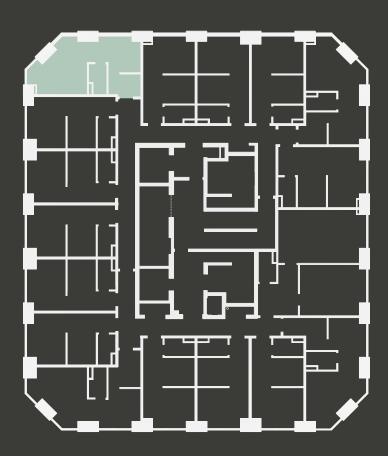

## **Apartment 1012**

Unit type: Studio

Floor: 10th Size: 23 m<sup>2</sup>

\*\*Disclaimer Our property images and details are for reference purposes only. The images (including computer generated images) and details of the properties (and any communal or otherwise available areas) we make available are illustrative and are representative and for guidance purposes only. Individual properties may therefore differ. All images, photographs and dimensions are not intended to be relied upon for, nor to form part of, any contract unless specifically incorporated in writing into the contract. Although we have made every effort to display and detail the properties carefully and in a way which is not misleading to you, we cannot guarantee their accuracy.\*\*