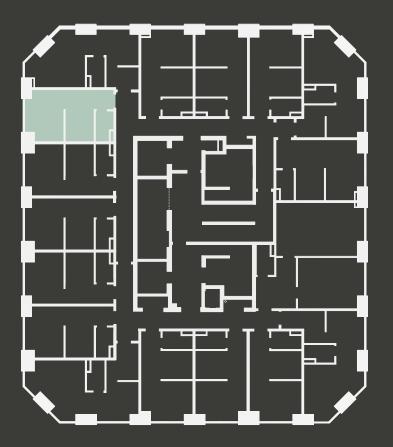

## Apartment 1011

Unit type: Studio Floor: 10th Size: 19 m<sup>2</sup>

\*\*Disclaimer Our property images and details are for reference purposes only. The images (including computer generated images) and details of the properties (and any communal or otherwise available areas) we make available are illustrative and are representative and for guidance purposes only. Individual properties may therefore differ. All images, photographs and dimensions are not intended to be relied upon for, nor to form part of, any contract unless specifically incorporated in writing into the contract. Although we have made every effort to display and detail the properties carefully and in a way which is not misleading to you, we cannot guarantee their accuracy.\*\*