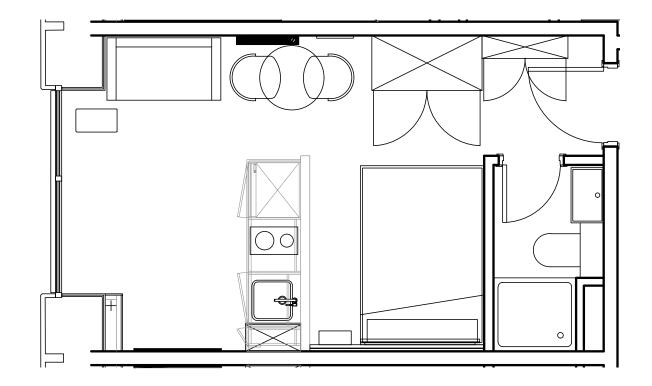

## Apartment 1011

Unit type: Studio Floor: 10th Size: 19 m<sup>2</sup>

\*\*Disclaimer Our property images and details are for reference purposes only. The images (including computer generated images) and details of the properties (and any communal or otherwise available areas) we make available are illustrative and are representative and for guidance purposes only. Individual properties may therefore differ. All images, photographs and dimensions are not intended to be relied upon for, nor to form part of, any contract unless specifically incorporated in writing into the contract. Although we have made every effort to display and detail the properties carefully and in a way which is not misleading to you, we cannot guarantee their accuracy.\*\*