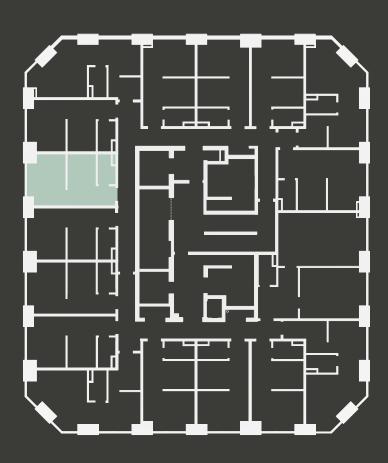

## Apartment 1010

Unit type: Studio

Floor: 10th Size: 19 m<sup>2</sup>

\*\*Disclaimer Our property images and details are for reference purposes only. The images (including computer generated images) and details of the properties (and any communal or otherwise available areas) we make available are illustrative and are representative and for guidance purposes only. Individual properties may therefore differ. All images, photographs and dimensions are not intended to be relied upon for, nor to form part of, any contract unless specifically incorporated in writing into the contract. Although we have made every effort to display and detail the properties carefully and in a way which is not misleading to you, we cannot guarantee their accuracy.\*\*