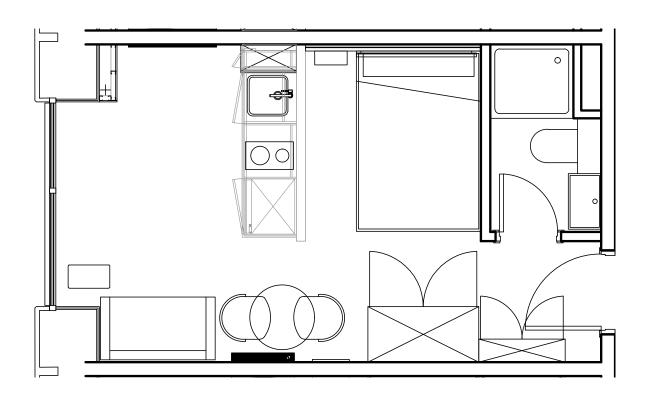

## Apartment 1010

Unit type: Studio

Floor: 10th Size: 19 m<sup>2</sup>

\*\*Disclaimer Our property images and details are for reference purposes only. The images (including computer generated images) and details of the properties (and any communal or otherwise available areas) we make available are illustrative and are representative and for guidance purposes only. Individual properties may therefore differ. All images, photographs and dimensions are not intended to be relied upon for, nor to form part of, any contract unless specifically incorporated in writing into the contract. Although we have made every effort to display and detail the properties carefully and in a way which is not misleading to you, we cannot guarantee their accuracy.\*\*