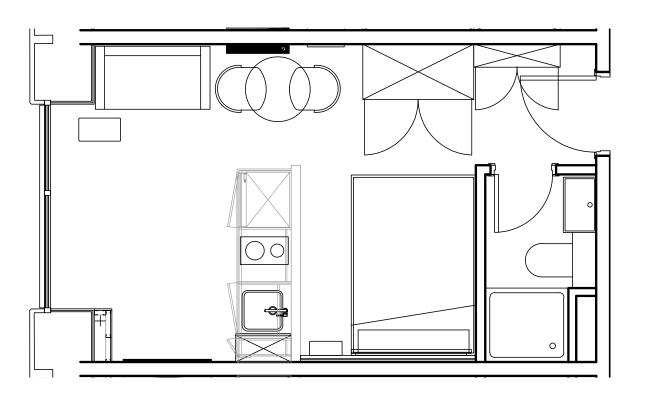

## **Apartment 1009**

Unit type: Studio

Floor: 10th Size: 19 m<sup>2</sup>

\*\*Disclaimer Our property images and details are for reference purposes only. The images (including computer generated images) and details of the properties (and any communal or otherwise available areas) we make available are illustrative and are representative and for guidance purposes only. Individual properties may therefore differ. All images, photographs and dimensions are not intended to be relied upon for, nor to form part of, any contract unless specifically incorporated in writing into the contract. Although we have made every effort to display and detail the properties carefully and in a way which is not misleading to you, we cannot guarantee their accuracy.\*\*