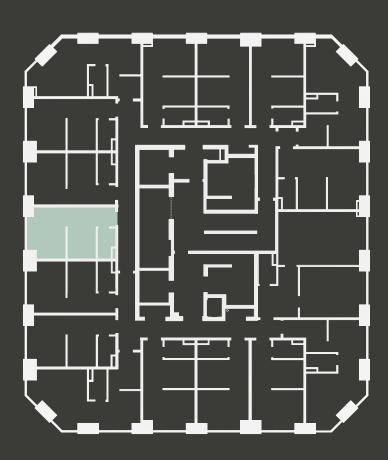

## **Apartment 1009**

Unit type: Studio

Floor: 10th Size: 19 m<sup>2</sup>

\*\*Disclaimer Our property images and details are for reference purposes only. The images (including computer generated images) and details of the properties (and any communal or otherwise available areas) we make available are illustrative and are representative and for guidance purposes only. Individual properties may therefore differ. All images, photographs and dimensions are not intended to be relied upon for, nor to form part of, any contract unless specifically incorporated in writing into the contract. Although we have made every effort to display and detail the properties carefully and in a way which is not misleading to you, we cannot guarantee their accuracy.\*\*