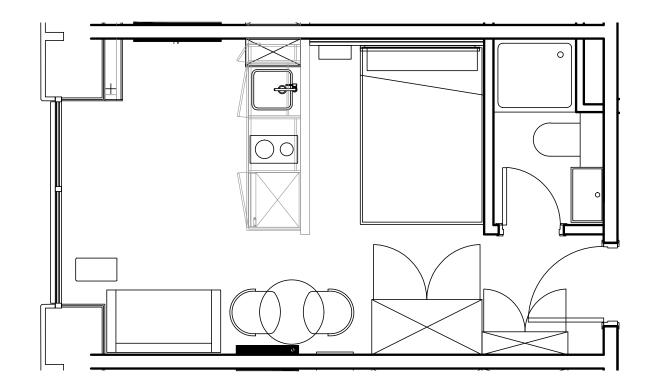

## Apartment 1008

Unit type: Studio Floor: 10th Size: 19 m<sup>2</sup>

\*\*Disclaimer Our property images and details are for reference purposes only. The images (including computer generated images) and details of the properties (and any communal or otherwise available areas) we make available are illustrative and are representative and for guidance purposes only. Individual properties may therefore differ. All images, photographs and dimensions are not intended to be relied upon for, nor to form part of, any contract unless specifically incorporated in writing into the contract. Although we have made every effort to display and detail the properties carefully and in a way which is not misleading to you, we cannot guarantee their accuracy.\*\*