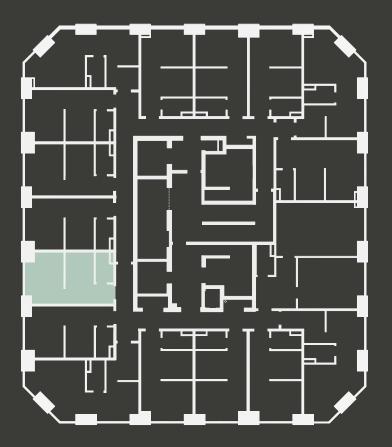

## Apartment 1008

Unit type: Studio Floor: 10th Size: 19 m<sup>2</sup>

\*\*Disclaimer Our property images and details are for reference purposes only. The images (including computer generated images) and details of the properties (and any communal or otherwise available areas) we make available are illustrative and are representative and for guidance purposes only. Individual properties may therefore differ. All images, photographs and dimensions are not intended to be relied upon for, nor to form part of, any contract unless specifically incorporated in writing into the contract. Although we have made every effort to display and detail the properties carefully and in a way which is not misleading to you, we cannot guarantee their accuracy.\*\*