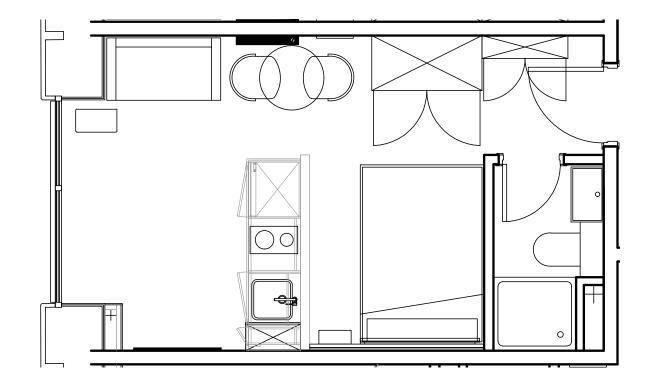

## Apartment 1007

Unit type: Studio Floor: 10th Size: 19 m<sup>2</sup>

\*\*Disclaimer Our property images and details are for reference purposes only. The images (including computer generated images) and details of the properties (and any communal or otherwise available areas) we make available are illustrative and are representative and for guidance purposes only. Individual properties may therefore differ. All images, photographs and dimensions are not intended to be relied upon for, nor to form part of, any contract unless specifically incorporated in writing into the contract. Although we have made every effort to display and detail the properties carefully and in a way which is not misleading to you, we cannot guarantee their accuracy.\*\*