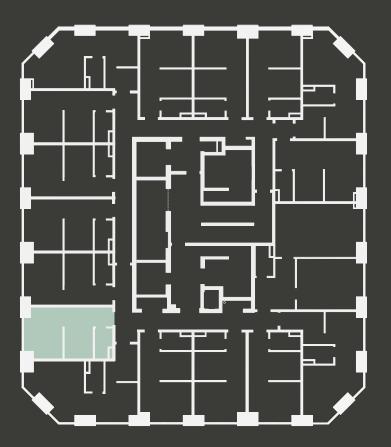

## Apartment 1007

Unit type: Studio Floor: 10th Size: 19 m<sup>2</sup>

\*\*Disclaimer Our property images and details are for reference purposes only. The images (including computer generated images) and details of the properties (and any communal or otherwise available areas) we make available are illustrative and are representative and for guidance purposes only. Individual properties may therefore differ. All images, photographs and dimensions are not intended to be relied upon for, nor to form part of, any contract unless specifically incorporated in writing into the contract. Although we have made every effort to display and detail the properties carefully and in a way which is not misleading to you, we cannot guarantee their accuracy.\*\*