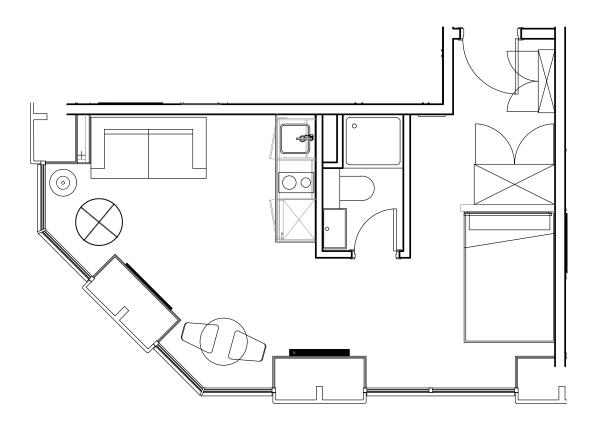

## **Apartment 1006**

Unit type: Studio

Floor: 10th Size: 25 m<sup>2</sup>

\*\*Disclaimer Our property images and details are for reference purposes only. The images (including computer generated images) and details of the properties (and any communal or otherwise available areas) we make available are illustrative and are representative and for guidance purposes only. Individual properties may therefore differ. All images, photographs and dimensions are not intended to be relied upon for, nor to form part of, any contract unless specifically incorporated in writing into the contract. Although we have made every effort to display and detail the properties carefully and in a way which is not misleading to you, we cannot guarantee their accuracy.\*\*