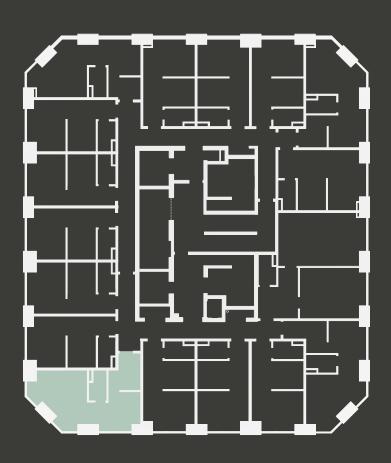

## **Apartment 1006**

Unit type: Studio

Floor: 10th Size: 25 m<sup>2</sup>

\*\*Disclaimer Our property images and details are for reference purposes only. The images (including computer generated images) and details of the properties (and any communal or otherwise available areas) we make available are illustrative and are representative and for guidance purposes only. Individual properties may therefore differ. All images, photographs and dimensions are not intended to be relied upon for, nor to form part of, any contract unless specifically incorporated in writing into the contract. Although we have made every effort to display and detail the properties carefully and in a way which is not misleading to you, we cannot guarantee their accuracy.\*\*