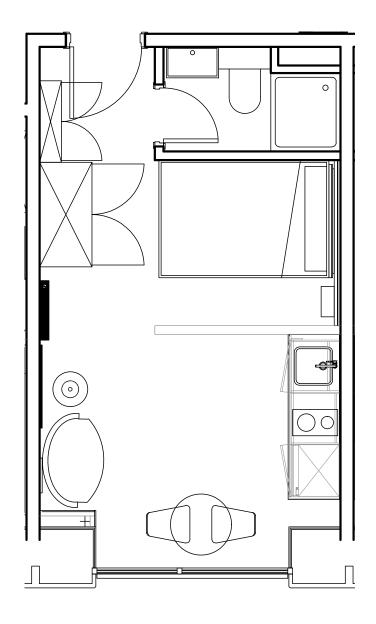

## Apartment 1005

Unit type: Studio Floor: 10th Size: 19.5 m<sup>2</sup>

\*\*Disclaimer Our property images and details are for reference purposes only. The images (including computer generated images) and details of the properties (and any communal or otherwise available areas) we make available are illustrative and are representative and for guidance purposes only. Individual properties may therefore differ. All images, photographs and dimensions are not intended to be relied upon for, nor to form part of, any contract unless specifically incorporated in writing into the contract. Although we have made every effort to display and detail the properties carefully and in a way which is not misleading to you, we cannot guarantee their accuracy.\*\*