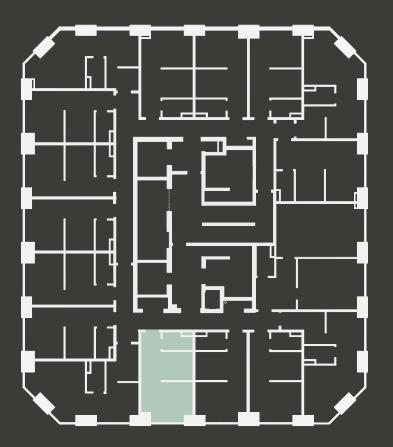

## Apartment 1005

Unit type: Studio Floor: 10th Size: 19.5 m<sup>2</sup>

\*\*Disclaimer Our property images and details are for reference purposes only. The images (including computer generated images) and details of the properties (and any communal or otherwise available areas) we make available are illustrative and are representative and for guidance purposes only. Individual properties may therefore differ. All images, photographs and dimensions are not intended to be relied upon for, nor to form part of, any contract unless specifically incorporated in writing into the contract. Although we have made every effort to display and detail the properties carefully and in a way which is not misleading to you, we cannot guarantee their accuracy.\*\*