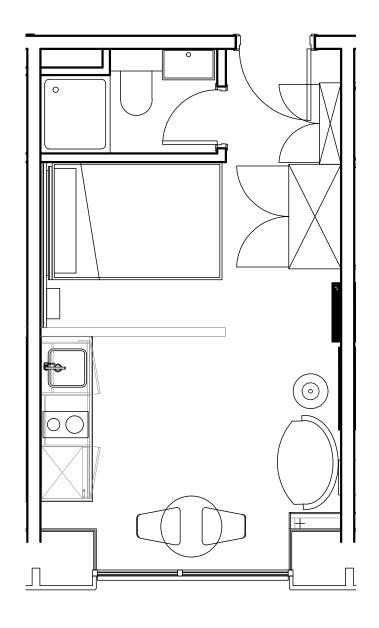

## Apartment 1004

Unit type: Studio Floor: 10th Size: 19.5 m<sup>2</sup>

\*\*Disclaimer Our property images and details are for reference purposes only. The images (including computer generated images) and details of the properties (and any communal or otherwise available areas) we make available are illustrative and are representative and for guidance purposes only. Individual properties may therefore differ. All images, photographs and dimensions are not intended to be relied upon for, nor to form part of, any contract unless specifically incorporated in writing into the contract. Although we have made every effort to display and detail the properties carefully and in a way which is not misleading to you, we cannot guarantee their accuracy.\*\*