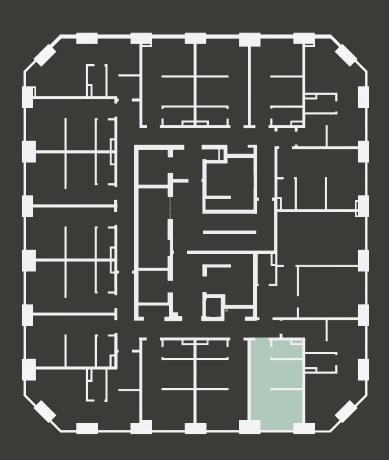

## **Apartment 1003**

Unit type: Studio

Floor: 10th Size: 19.5 m<sup>2</sup>

\*\*Disclaimer Our property images and details are for reference purposes only. The images (including computer generated images) and details of the properties (and any communal or otherwise available areas) we make available are illustrative and are representative and for guidance purposes only. Individual properties may therefore differ. All images, photographs and dimensions are not intended to be relied upon for, nor to form part of, any contract unless specifically incorporated in writing into the contract. Although we have made every effort to display and detail the properties carefully and in a way which is not misleading to you, we cannot guarantee their accuracy.\*\*