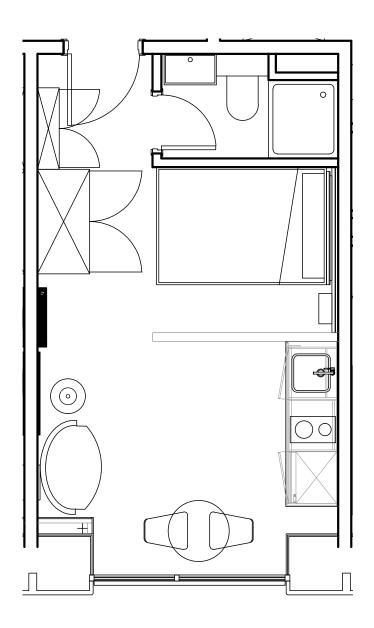

## **Apartment 1003**

Unit type: Studio

Floor: 10th Size: 19.5 m<sup>2</sup>

\*\*Disclaimer Our property images and details are for reference purposes only. The images (including computer generated images) and details of the properties (and any communal or otherwise available areas) we make available are illustrative and are representative and for guidance purposes only. Individual properties may therefore differ. All images, photographs and dimensions are not intended to be relied upon for, nor to form part of, any contract unless specifically incorporated in writing into the contract. Although we have made every effort to display and detail the properties carefully and in a way which is not misleading to you, we cannot guarantee their accuracy.\*\*