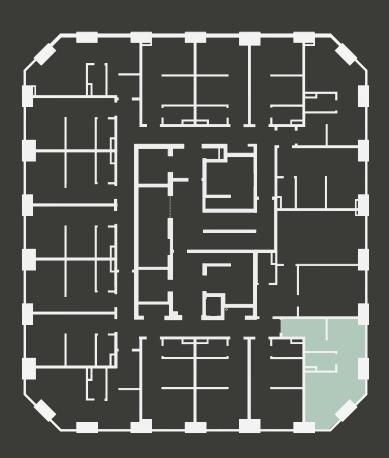

## **Apartment 1002**

Unit type: Studio

Floor: 10th Size: 23.5 m<sup>2</sup>

\*\*Disclaimer Our property images and details are for reference purposes only. The images (including computer generated images) and details of the properties (and any communal or otherwise available areas) we make available are illustrative and are representative and for guidance purposes only. Individual properties may therefore differ. All images, photographs and dimensions are not intended to be relied upon for, nor to form part of, any contract unless specifically incorporated in writing into the contract. Although we have made every effort to display and detail the properties carefully and in a way which is not misleading to you, we cannot guarantee their accuracy.\*\*