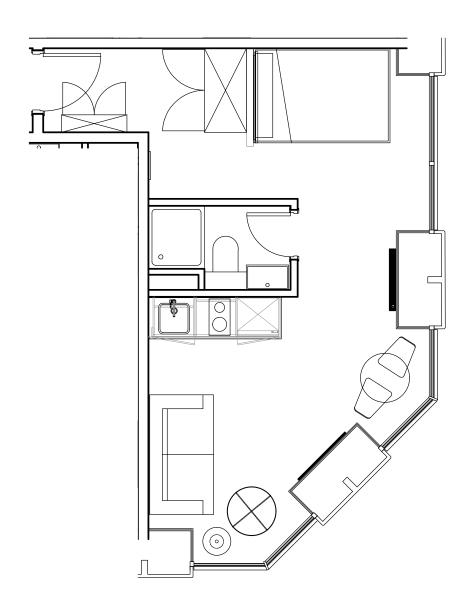

## **Apartment 1002**

Unit type: Studio

Floor: 10th Size: 23.5 m<sup>2</sup>

\*\*Disclaimer Our property images and details are for reference purposes only. The images (including computer generated images) and details of the properties (and any communal or otherwise available areas) we make available are illustrative and are representative and for guidance purposes only. Individual properties may therefore differ. All images, photographs and dimensions are not intended to be relied upon for, nor to form part of, any contract unless specifically incorporated in writing into the contract. Although we have made every effort to display and detail the properties carefully and in a way which is not misleading to you, we cannot guarantee their accuracy.\*\*