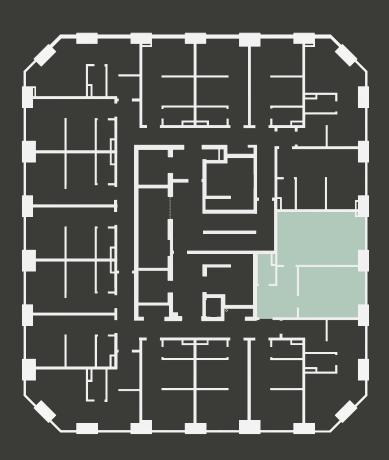

## **Apartment 1001**

Unit type: 1 bed

Floor: 10th Size: 43.5 m<sup>2</sup>

\*\*Disclaimer Our property images and details are for reference purposes only. The images (including computer generated images) and details of the properties (and any communal or otherwise available areas) we make available are illustrative and are representative and for guidance purposes only. Individual properties may therefore differ. All images, photographs and dimensions are not intended to be relied upon for, nor to form part of, any contract unless specifically incorporated in writing into the contract. Although we have made every effort to display and detail the properties carefully and in a way which is not misleading to you, we cannot guarantee their accuracy.\*\*