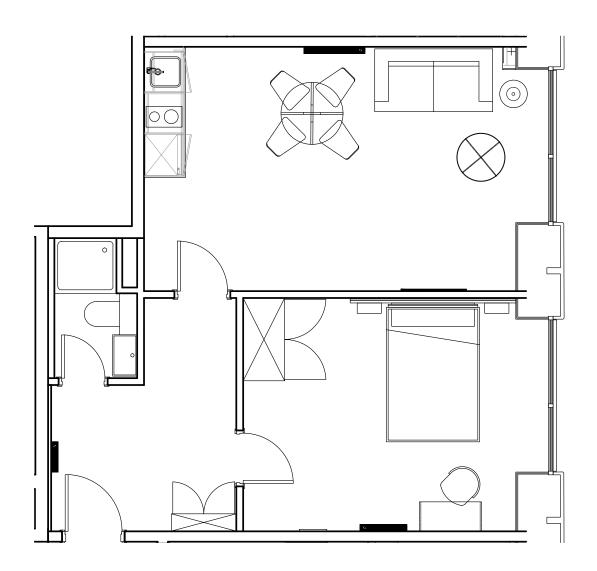

## **Apartment 1001**

Unit type: 1 bed

Floor: 10th Size: 43.5 m<sup>2</sup>

\*\*Disclaimer Our property images and details are for reference purposes only. The images (including computer generated images) and details of the properties (and any communal or otherwise available areas) we make available are illustrative and are representative and for guidance purposes only. Individual properties may therefore differ. All images, photographs and dimensions are not intended to be relied upon for, nor to form part of, any contract unless specifically incorporated in writing into the contract. Although we have made every effort to display and detail the properties carefully and in a way which is not misleading to you, we cannot guarantee their accuracy.\*\*