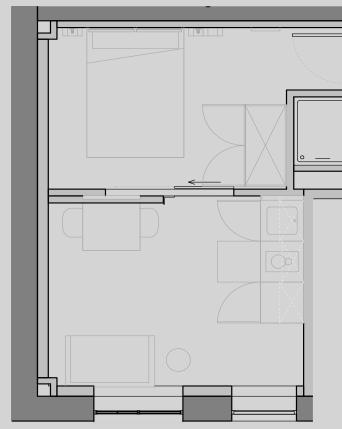

## Apartment G07

Apartment Type: 1 BED Size (m<sup>2</sup>): 27

\*\*Disclaimer Our property images and details are for reference purposes only. The images (including computer generated images) and details of the properties (and any communal or otherwise available areas) are illustrative, are not guaranteed to be accurate and should be used for guidance purposes only. Individual properties may therefore differ. All images, photographs and dimensions are not intended to be relied upon for, nor to form part of, any contract unless specifically incorporated in writing into the contract. Although we have made every effort to display and detail the properties carefully and in a way which is not misleading to you, we cannot guarantee their accuracy.\*\*