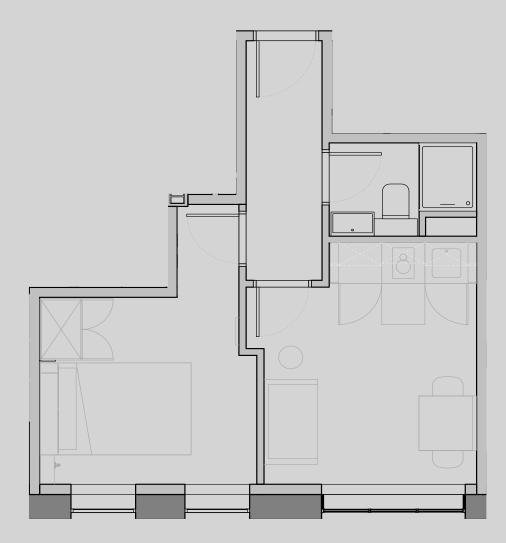

## Brookland House

**Apartment G06** 

Apartment Type: 1 BED Size (m²): 27

\*\*Disclaimer Our property images and details are for reference purposes only. The images (including computer generated images) and details of the properties (and any communal or otherwise available areas) are illustrative, are not guaranteed to be accurate and should be used for guidance purposes only. Individual properties may therefore differ. All images, photographs and dimensions are not intended to be relied upon for, nor to form part of, any contract unless specifically incorporated in writing into the contract. Although we have made every effort to display and detail the properties carefully and in a way which is not misleading to you, we cannot guarantee their accuracy.\*\*