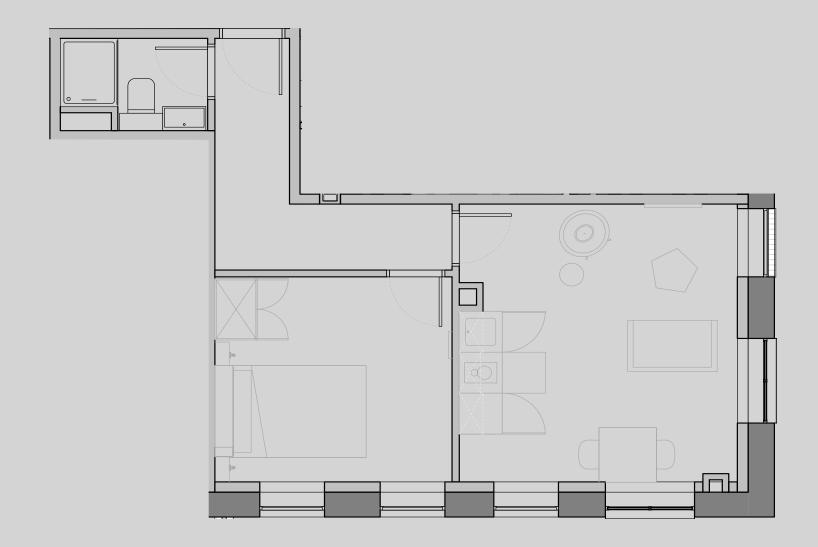

## Brookland House

**Apartment G05** 

Apartment Type: 1 BED Size (m²): 35

\*\*Disclaimer Our property images and details are for reference purposes only. The images (including computer generated images) and details of the properties (and any communal or otherwise available areas) are illustrative, are not guaranteed to be accurate and should be used for guidance purposes only. Individual properties may therefore differ. All images, photographs and dimensions are not intended to be relied upon for, nor to form part of, any contract unless specifically incorporated in writing into the contract. Although we have made every effort to display and detail the properties carefully and in a way which is not misleading to you, we cannot guarantee their accuracy.\*\*