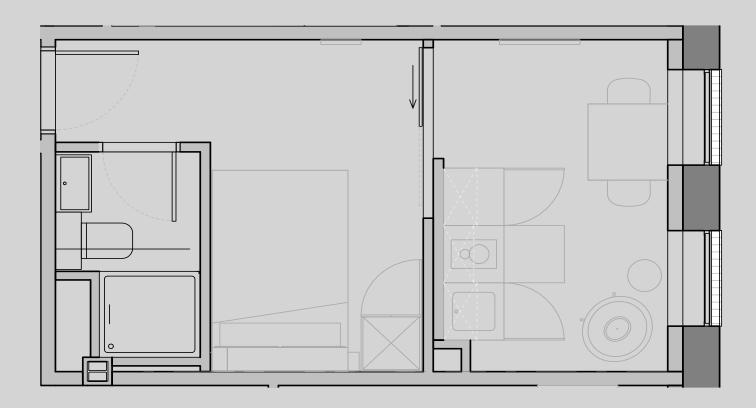

## Brookland House

Apartment G04

Apartment Type: 1 BED Size (m²): 22

\*\*Disclaimer Our property images and details are for reference purposes only. The images (including computer generated images) and details of the properties (and any communal or otherwise available areas) are illustrative, are not guaranteed to be accurate and should be used for guidance purposes only. Individual properties may therefore differ. All images, photographs and dimensions are not intended to be relied upon for, nor to form part of, any contract unless specifically incorporated in writing into the contract. Although we have made every effort to display and detail the properties carefully and in a way which is not misleading to you, we cannot guarantee their accuracy.\*\*