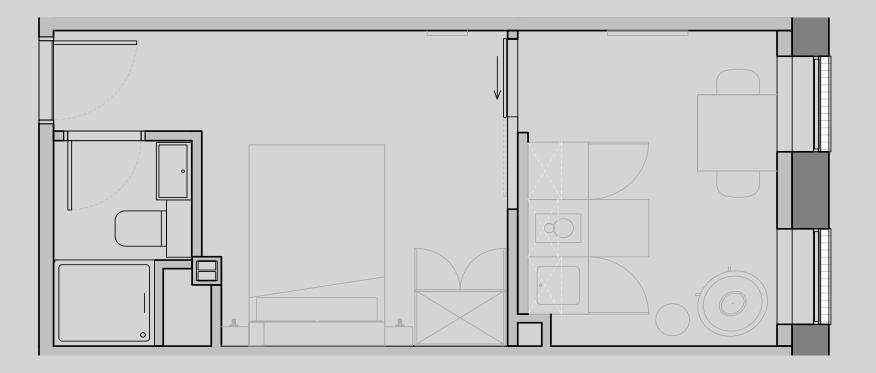

## Brookland House

**Apartment G03** 

Apartment Type: 1 BED Size (m²): 24

\*\*Disclaimer Our property images and details are for reference purposes only. The images (including computer generated images) and details of the properties (and any communal or otherwise available areas) are illustrative, are not guaranteed to be accurate and should be used for guidance purposes only. Individual properties may therefore differ. All images, photographs and dimensions are not intended to be relied upon for, nor to form part of, any contract unless specifically incorporated in writing into the contract. Although we have made every effort to display and detail the properties carefully and in a way which is not misleading to you, we cannot guarantee their accuracy.\*\*