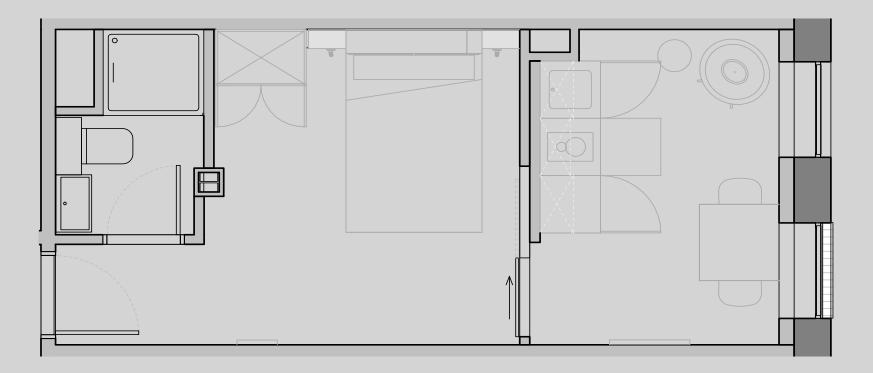

## Brookland House

## Apartment G02

Apartment Type: 1 BED Size (m<sup>2</sup>): 24

\*\*Disclaimer Our property images and details are for reference purposes only. The images (including computer generated images) and details of the properties (and any communal or otherwise available areas) are illustrative, are not guaranteed to be accurate and should be used for guidance purposes only. Individual properties may therefore differ. All images, photographs and dimensions are not intended to be relied upon for, nor to form part of, any contract unless specifically incorporated in writing into the contract. Although we have made every effort to display and detail the properties carefully and in a way which is not misleading to you, we cannot guarantee their accuracy.\*\*