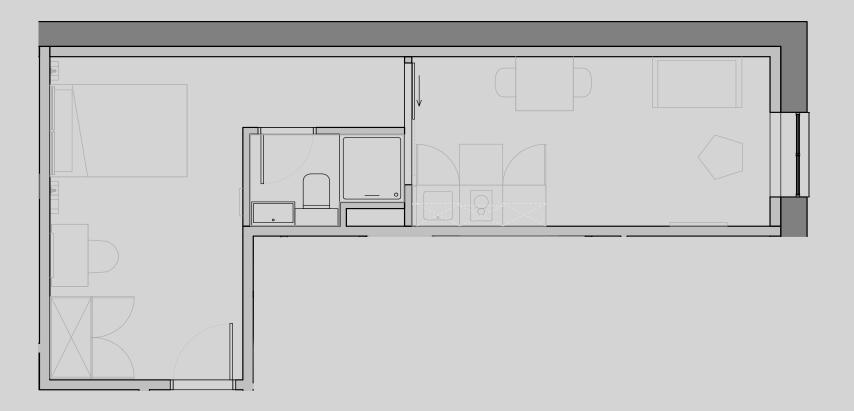

## Brookland House

**Apartment G01** 

Apartment Type: 1 BED Size (m²): 32

\*\*Disclaimer Our property images and details are for reference purposes only. The images (including computer generated images) and details of the properties (and any communal or otherwise available areas) are illustrative, are not guaranteed to be accurate and should be used for guidance purposes only. Individual properties may therefore differ. All images, photographs and dimensions are not intended to be relied upon for, nor to form part of, any contract unless specifically incorporated in writing into the contract. Although we have made every effort to display and detail the properties carefully and in a way which is not misleading to you, we cannot guarantee their accuracy.\*\*