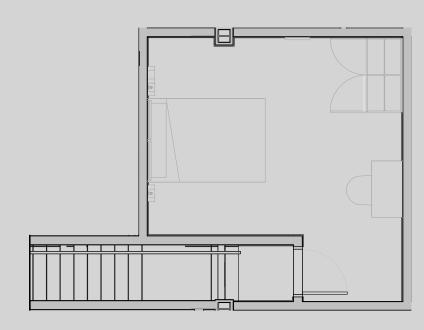

## Brookland House

Apartment 209

Apartment Type: 1 BED DUPLEX Size (m²): 47

First floor

<sup>\*\*</sup>Disclaimer Our property images and details are for reference purposes only. The images (including computer generated images) and details of the properties (and any communal or otherwise available areas) are illustrative, are not guaranteed to be accurate and should be used for guidance purposes only. Individual properties may therefore differ. All images, photographs and dimensions are not intended to be relied upon for, nor to form part of, any contract unless specifically incorporated in writing into the contract. Although we have made every effort to display and detail the properties carefully and in a way which is not misleading to you, we cannot guarantee their accuracy.\*\*