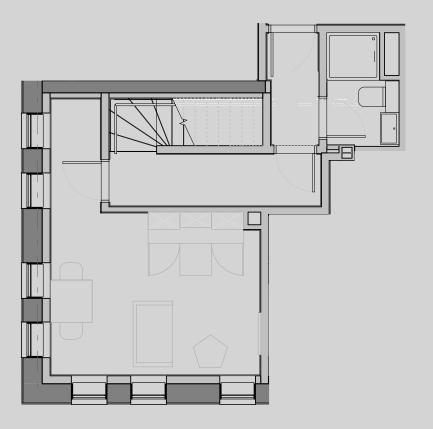

## Brookland House

Apartment 209

Apartment Type: 1 BED DUPLEX Size (m²): 47

First floor

<sup>\*\*</sup>Disclaimer Our property images and details are for reference purposes only. The images (including computer generated images) and details of the properties (and any communal or otherwise available areas) are illustrative, are not guaranteed to be accurate and should be used for guidance purposes only. Individual properties may therefore differ. All images, photographs and dimensions are not intended to be relied upon for, nor to form part of, any contract unless specifically incorporated in writing into the contract. Although we have made every effort to display and detail the properties carefully and in a way which is not misleading to you, we cannot guarantee their accuracy.\*\*