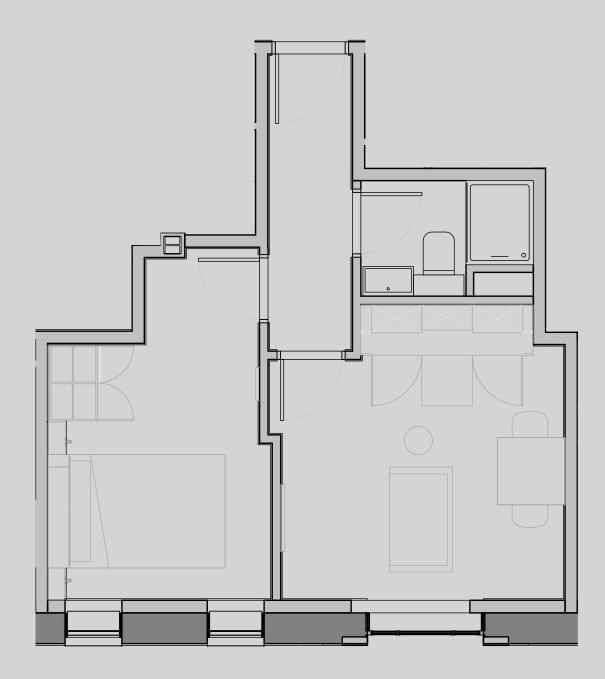

## Brookland House

Apartment 208

Apartment Type: 1 BED Size (m²): 28

\*\*Disclaimer Our property images and details are for reference purposes only. The images (including computer generated images) and details of the properties (and any communal or otherwise available areas) are illustrative, are not guaranteed to be accurate and should be used for guidance purposes only. Individual properties may therefore differ. All images, photographs and dimensions are not intended to be relied upon for, nor to form part of, any contract unless specifically incorporated in writing into the contract. Although we have made every effort to display and detail the properties carefully and in a way which is not misleading to you, we cannot guarantee their accuracy.\*\*