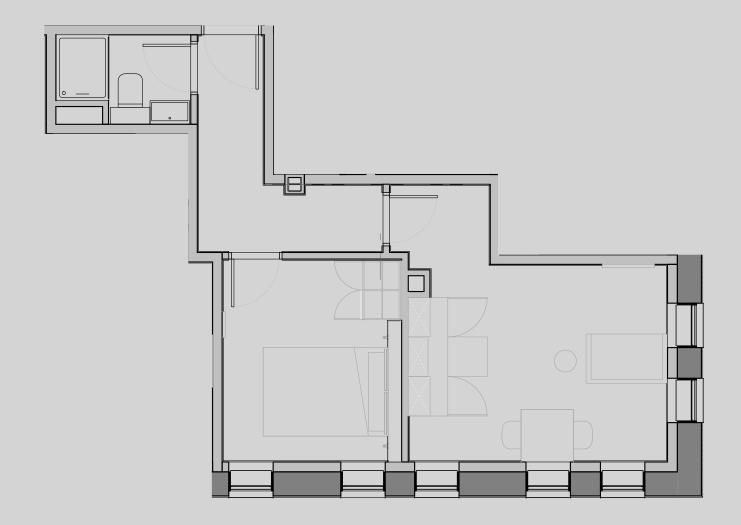

## Brookland House

Apartment 207

Apartment Type: 1 BED Size (m²): 31

\*\*Disclaimer Our property images and details are for reference purposes only. The images (including computer generated images) and details of the properties (and any communal or otherwise available areas) are illustrative, are not guaranteed to be accurate and should be used for guidance purposes only. Individual properties may therefore differ. All images, photographs and dimensions are not intended to be relied upon for, nor to form part of, any contract unless specifically incorporated in writing into the contract. Although we have made every effort to display and detail the properties carefully and in a way which is not misleading to you, we cannot guarantee their accuracy.\*\*