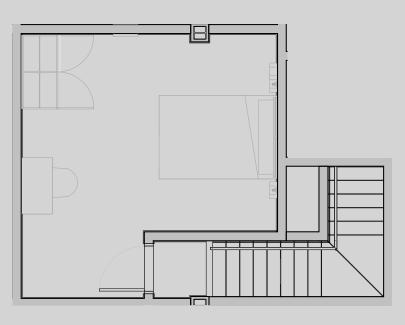

## Brookland House

Apartment 206

Apartment Type: 1 BED DUPLEX Size (m²): 41

First floor

<sup>\*\*</sup>Disclaimer Our property images and details are for reference purposes only. The images (including computer generated images) and details of the properties (and any communal or otherwise available areas) are illustrative, are not guaranteed to be accurate and should be used for guidance purposes only. Individual properties may therefore differ. All images, photographs and dimensions are not intended to be relied upon for, nor to form part of, any contract unless specifically incorporated in writing into the contract. Although we have made every effort to display and detail the properties carefully and in a way which is not misleading to you, we cannot guarantee their accuracy.\*\*