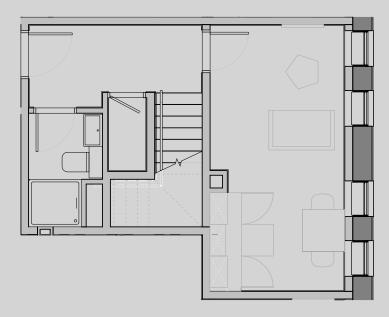

## Brookland House

Apartment 206

Apartment Type: 1 BED DUPLEX Size (m²): 41

First floor

<sup>\*\*</sup>Disclaimer Our property images and details are for reference purposes only. The images (including computer generated images) and details of the properties (and any communal or otherwise available areas) are illustrative, are not guaranteed to be accurate and should be used for guidance purposes only. Individual properties may therefore differ. All images, photographs and dimensions are not intended to be relied upon for, nor to form part of, any contract unless specifically incorporated in writing into the contract. Although we have made every effort to display and detail the properties carefully and in a way which is not misleading to you, we cannot guarantee their accuracy.\*\*