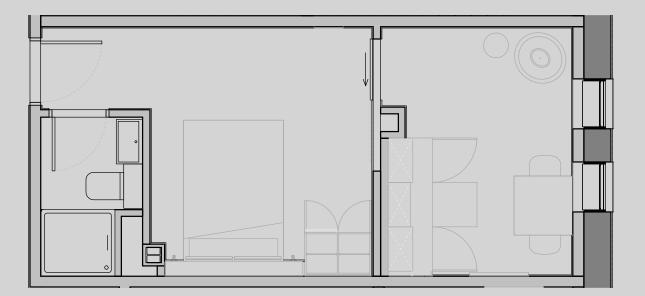

## Apartment 205

Apartment Type: 1 BED Size (m<sup>2</sup>): 25

\*\*Disclaimer Our property images and details are for reference purposes only. The images (including computer generated images) and details of the properties (and any communal or otherwise available areas) are illustrative, are not guaranteed to be accurate and should be used for guidance purposes only. Individual properties may therefore differ. All images, photographs and dimensions are not intended to be relied upon for, nor to form part of, any contract unless specifically incorporated in writing into the contract. Although we have made every effort to display and detail the properties carefully and in a way which is not misleading to you, we cannot guarantee their accuracy.\*\*