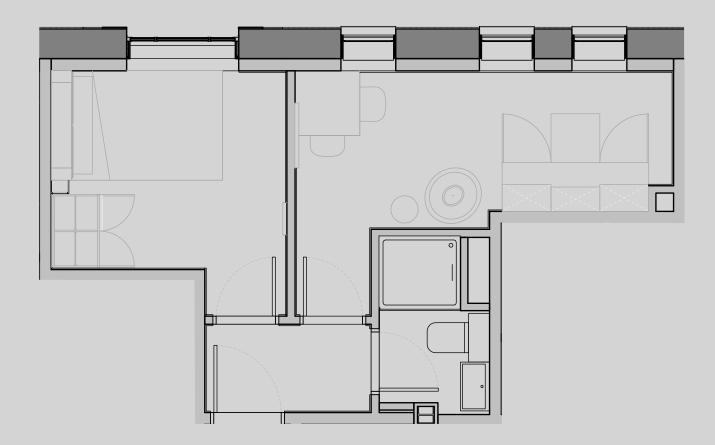

## Brookland House

Apartment 202

Apartment Type: 1 BED Size (m²): 26

\*\*Disclaimer Our property images and details are for reference purposes only. The images (including computer generated images) and details of the properties (and any communal or otherwise available areas) are illustrative, are not guaranteed to be accurate and should be used for guidance purposes only. Individual properties may therefore differ. All images, photographs and dimensions are not intended to be relied upon for, nor to form part of, any contract unless specifically incorporated in writing into the contract. Although we have made every effort to display and detail the properties carefully and in a way which is not misleading to you, we cannot guarantee their accuracy.\*\*