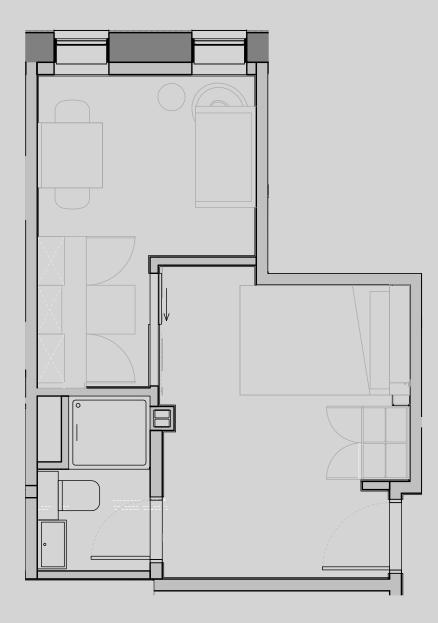

## Brookland House

Apartment 202

Apartment Type: 1 BED Size (m²): 25

\*\*Disclaimer Our property images and details are for reference purposes only. The images (including computer generated images) and details of the properties (and any communal or otherwise available areas) are illustrative, are not guaranteed to be accurate and should be used for guidance purposes only. Individual properties may therefore differ. All images, photographs and dimensions are not intended to be relied upon for, nor to form part of, any contract unless specifically incorporated in writing into the contract. Although we have made every effort to display and detail the properties carefully and in a way which is not misleading to you, we cannot guarantee their accuracy.\*\*