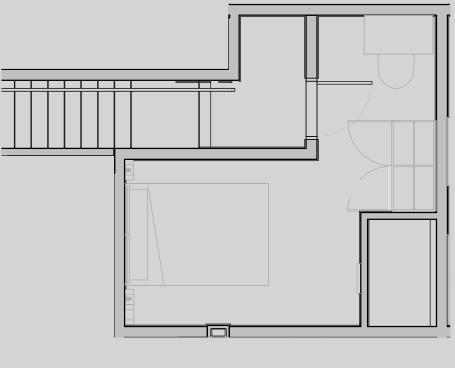

## Apartment 201

Apartment Type: 1 BED DUPLEX Size (m²): 43

Ground floor

\*\*Disclaimer Our property images and details are for reference purposes only. The images (including computer generated images) and details of the properties (and any communal or otherwise available areas) are illustrative, are not guaranteed to be accurate and should be used for guidance purposes only. Individual properties may therefore differ. All images, photographs and dimensions are not intended to be relied upon for, nor to form part of, any contract unless specifically incorporated in writing into the contract. Although we have made every effort to display and detail the properties carefully and in a way which is not misleading to you, we cannot guarantee their accuracy.\*\*