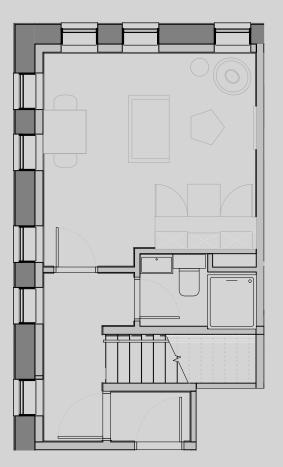

## Apartment 201

Apartment Type: 1 BED DUPLEX Size (m²): 43

Ground floor

\*\*Disclaimer Our property images and details are for reference purposes only. The images (including computer generated images) and details of the properties (and any communal or otherwise available areas) are illustrative, are not guaranteed to be accurate and should be used for guidance purposes only. Individual properties may therefore differ. All images, photographs and dimensions are not intended to be relied upon for, nor to form part of, any contract unless specifically incorporated in writing into the contract. Although we have made every effort to display and detail the properties carefully and in a way which is not misleading to you, we cannot guarantee their accuracy.\*\*