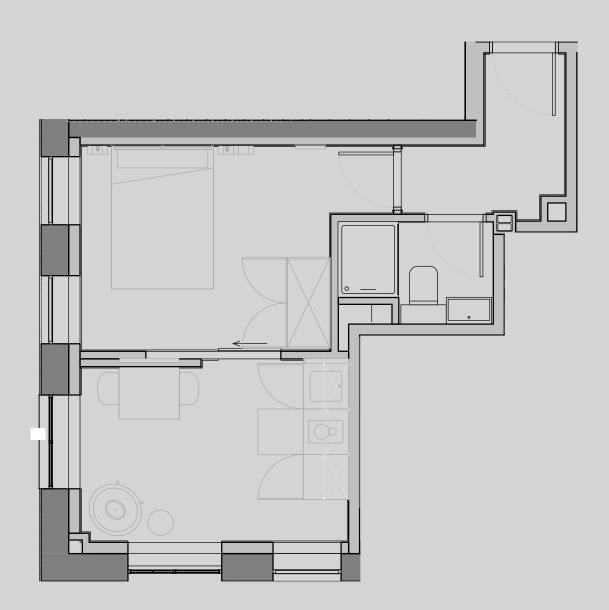

## Brookland House

**Apartment 109** 

Apartment Type: 1 BED Size (m²): 27

\*\*Disclaimer Our property images and details are for reference purposes only. The images (including computer generated images) and details of the properties (and any communal or otherwise available areas) are illustrative, are not guaranteed to be accurate and should be used for guidance purposes only. Individual properties may therefore differ. All images, photographs and dimensions are not intended to be relied upon for, nor to form part of, any contract unless specifically incorporated in writing into the contract. Although we have made every effort to display and detail the properties carefully and in a way which is not misleading to you, we cannot guarantee their accuracy.\*\*