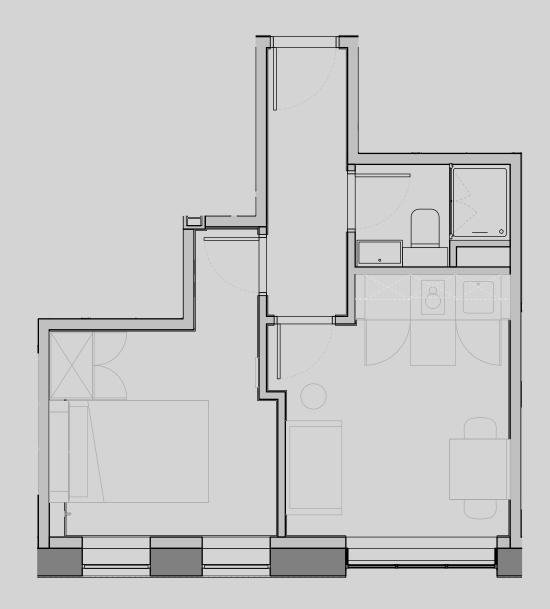

## Brookland House

**Apartment 108** 

Apartment Type: 1 BED Size (m²): 27

\*\*Disclaimer Our property images and details are for reference purposes only. The images (including computer generated images) and details of the properties (and any communal or otherwise available areas) are illustrative, are not guaranteed to be accurate and should be used for guidance purposes only. Individual properties may therefore differ. All images, photographs and dimensions are not intended to be relied upon for, nor to form part of, any contract unless specifically incorporated in writing into the contract. Although we have made every effort to display and detail the properties carefully and in a way which is not misleading to you, we cannot guarantee their accuracy.\*\*