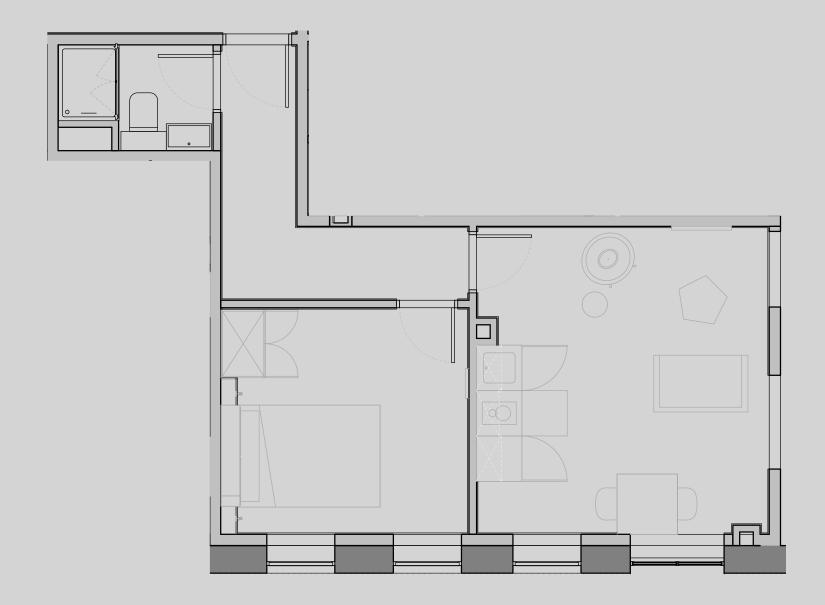

## Brookland House

**Apartment 107** 

Apartment Type: 1 BED Size (m²): 35

\*\*Disclaimer Our property images and details are for reference purposes only. The images (including computer generated images) and details of the properties (and any communal or otherwise available areas) are illustrative, are not guaranteed to be accurate and should be used for guidance purposes only. Individual properties may therefore differ. All images, photographs and dimensions are not intended to be relied upon for, nor to form part of, any contract unless specifically incorporated in writing into the contract. Although we have made every effort to display and detail the properties carefully and in a way which is not misleading to you, we cannot guarantee their accuracy.\*\*