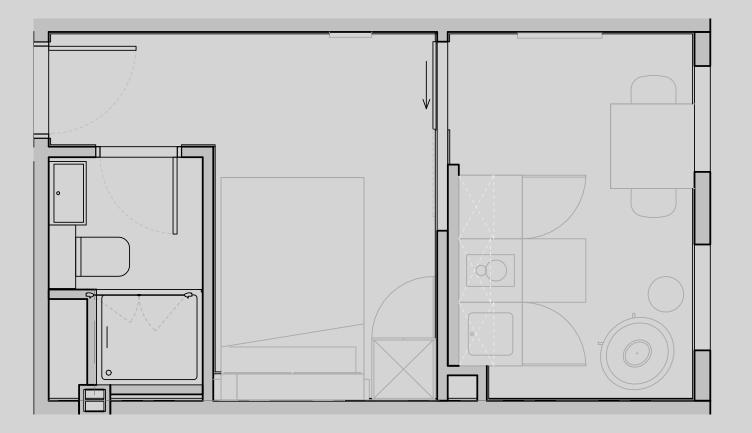

## Brookland House

**Apartment 106** 

Apartment Type: 1 BED Size (m²): 22

\*\*Disclaimer Our property images and details are for reference purposes only. The images (including computer generated images) and details of the properties (and any communal or otherwise available areas) are illustrative, are not guaranteed to be accurate and should be used for guidance purposes only. Individual properties may therefore differ. All images, photographs and dimensions are not intended to be relied upon for, nor to form part of, any contract unless specifically incorporated in writing into the contract. Although we have made every effort to display and detail the properties carefully and in a way which is not misleading to you, we cannot guarantee their accuracy.\*\*