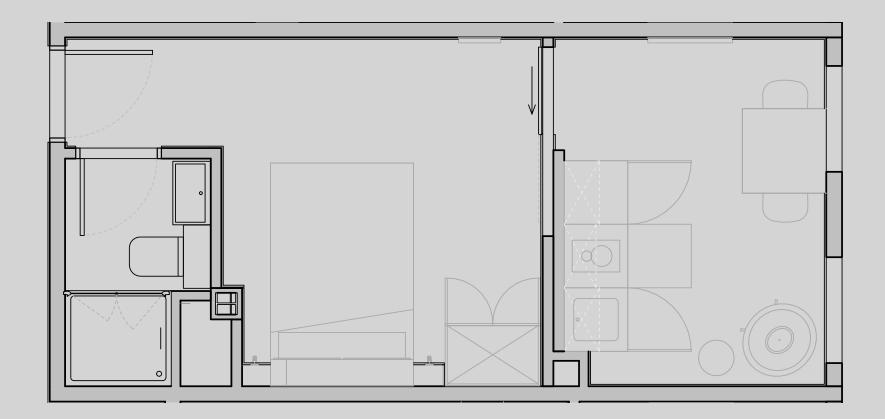

## Apartment 105

Apartment Type: 1 BED Size (m<sup>2</sup>): 24

\*\*Disclaimer Our property images and details are for reference purposes only. The images (including computer generated images) and details of the properties (and any communal or otherwise available areas) are illustrative, are not guaranteed to be accurate and should be used for guidance purposes only. Individual properties may therefore differ. All images, photographs and dimensions are not intended to be relied upon for, nor to form part of, any contract unless specifically incorporated in writing into the contract. Although we have made every effort to display and detail the properties carefully and in a way which is not misleading to you, we cannot guarantee their accuracy.\*\*