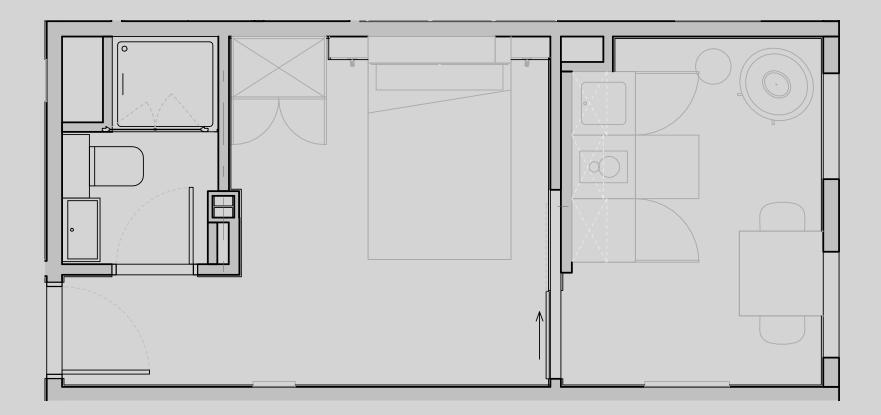

## Apartment 104

Apartment Type: 1 BED Size (m<sup>2</sup>): 24

\*\*Disclaimer Our property images and details are for reference purposes only. The images (including computer generated images) and details of the properties (and any communal or otherwise available areas) are illustrative, are not guaranteed to be accurate and should be used for guidance purposes only. Individual properties may therefore differ. All images, photographs and dimensions are not intended to be relied upon for, nor to form part of, any contract unless specifically incorporated in writing into the contract. Although we have made every effort to display and detail the properties carefully and in a way which is not misleading to you, we cannot guarantee their accuracy.\*\*