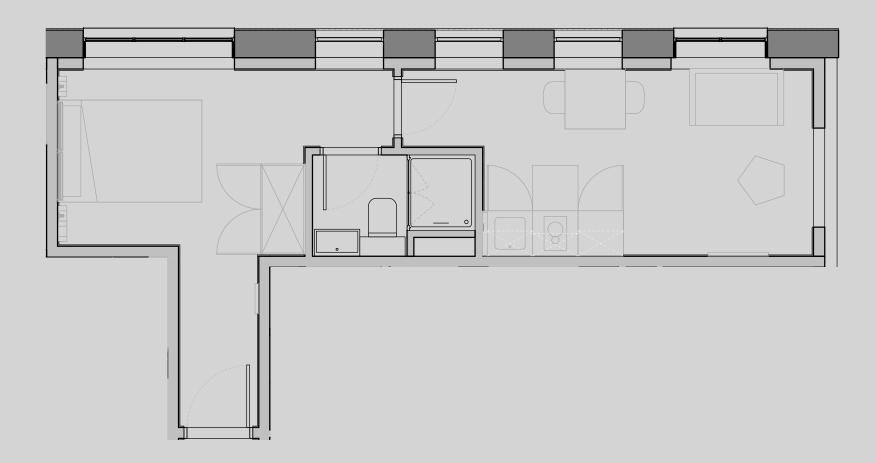

## Brookland House

Apartment 103

Apartment Type: 1 BED Size (m²): 28

\*\*Disclaimer Our property images and details are for reference purposes only. The images (including computer generated images) and details of the properties (and any communal or otherwise available areas) are illustrative, are not guaranteed to be accurate and should be used for guidance purposes only. Individual properties may therefore differ. All images, photographs and dimensions are not intended to be relied upon for, nor to form part of, any contract unless specifically incorporated in writing into the contract. Although we have made every effort to display and detail the properties carefully and in a way which is not misleading to you, we cannot guarantee their accuracy.\*\*