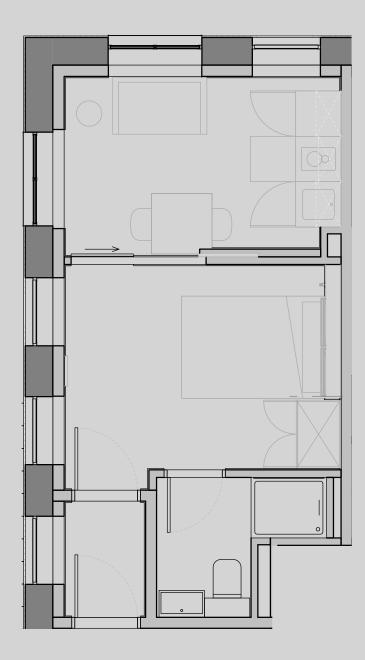

## Brookland House

**Apartment 101** 

Apartment Type: 1 BED Size (m²): 25

\*\*Disclaimer Our property images and details are for reference purposes only. The images (including computer generated images) and details of the properties (and any communal or otherwise available areas) are illustrative, are not guaranteed to be accurate and should be used for guidance purposes only. Individual properties may therefore differ. All images, photographs and dimensions are not intended to be relied upon for, nor to form part of, any contract unless specifically incorporated in writing into the contract. Although we have made every effort to display and detail the properties carefully and in a way which is not misleading to you, we cannot guarantee their accuracy.\*\*