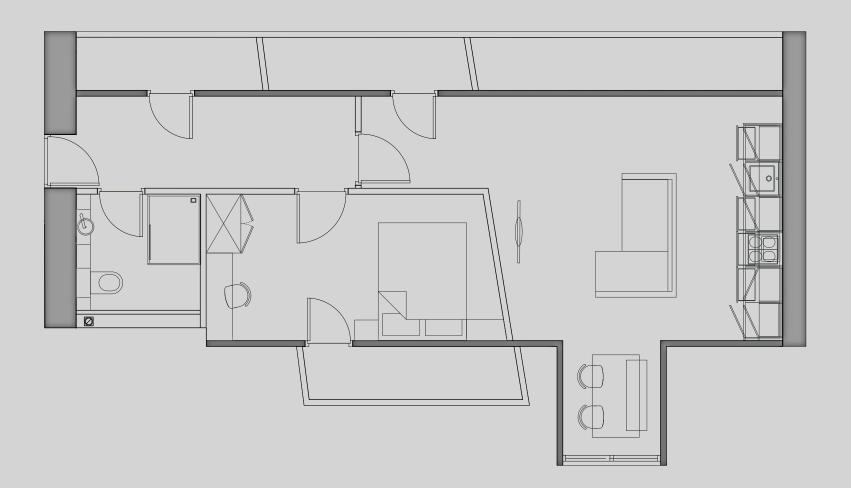

## Apartment 604

Apartment Type: Large 1 bed penthouse Size (m²): 69

\*\*Disclaimer Our property images and details are for reference purposes only. The images (including computer generated images) and details of the properties (and any communal or otherwise available areas) are illustrative, are not guaranteed to be accurate and should be used for guidance purposes only. Individual properties may therefore differ. All images, photographs and dimensions are not intended to be relied upon for, nor to form part of, any contract unless specifically incorporated in writing into the contract. Although we have made every effort to display and detail the properties carefully and in a way which is not misleading to you, we cannot guarantee their accuracy.\*\*