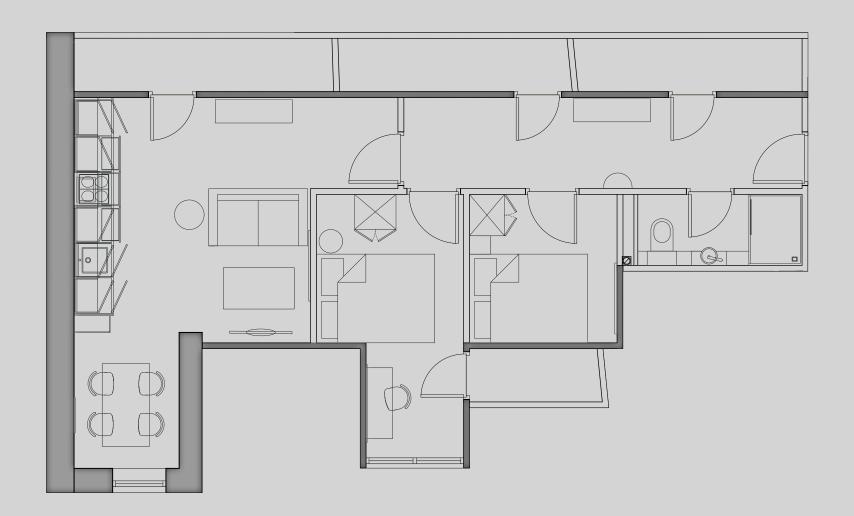

## Basil House

## **Apartment 603**

Apartment Type: Large 2 bed penthouse Size (m²): 69

\*\*Disclaimer Our property images and details are for reference purposes only. The images (including computer generated images) and details of the properties (and any communal or otherwise available areas) are illustrative, are not guaranteed to be accurate and should be used for guidance purposes only. Individual properties may therefore differ. All images, photographs and dimensions are not intended to be relied upon for, nor to form part of, any contract unless specifically incorporated in writing into the contract. Although we have made every effort to display and detail the properties carefully and in a way which is not misleading to you, we cannot guarantee their accuracy.\*\*