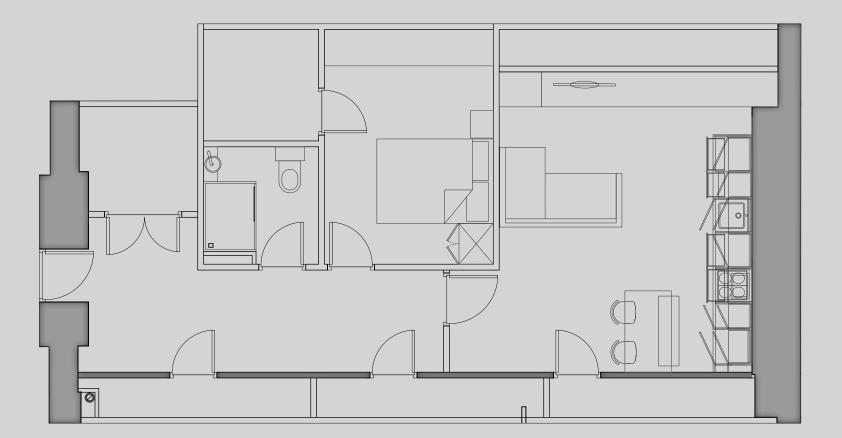

## **Basil House**

## Apartment 602

Apartment Type: Large 1 bed penthouse Size (m<sup>2</sup>): 68

\*\*Disclaimer Our property images and details are for reference purposes only. The images (including computer generated images) and details of the properties (and any communal or otherwise available areas) are illustrative, are not guaranteed to be accurate and should be used for guidance purposes only. Individual properties may therefore differ. All images, photographs and dimensions are not intended to be relied upon for, nor to form part of, any contract unless specifically incorporated in writing into the contract. Although we have made every effort to display and detail the properties carefully and in a way which is not misleading to you, we cannot guarantee their accuracy.\*\*