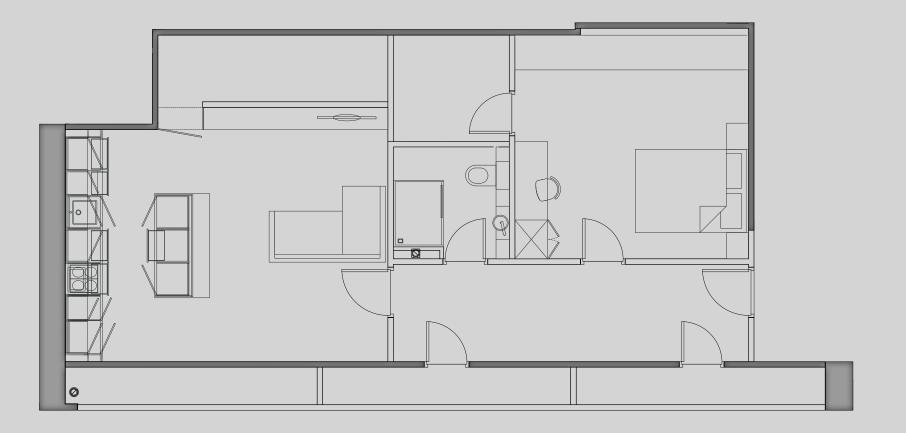

## **Apartment 601**

Apartment Type: Large 1 bed penthouse Size (m²): 76

\*\*Disclaimer Our property images and details are for reference purposes only. The images (including computer generated images) and details of the properties (and any communal or otherwise available areas) are illustrative, are not guaranteed to be accurate and should be used for guidance purposes only. Individual properties may therefore differ. All images, photographs and dimensions are not intended to be relied upon for, nor to form part of, any contract unless specifically incorporated in writing into the contract. Although we have made every effort to display and detail the properties carefully and in a way which is not misleading to you, we cannot guarantee their accuracy.\*\*