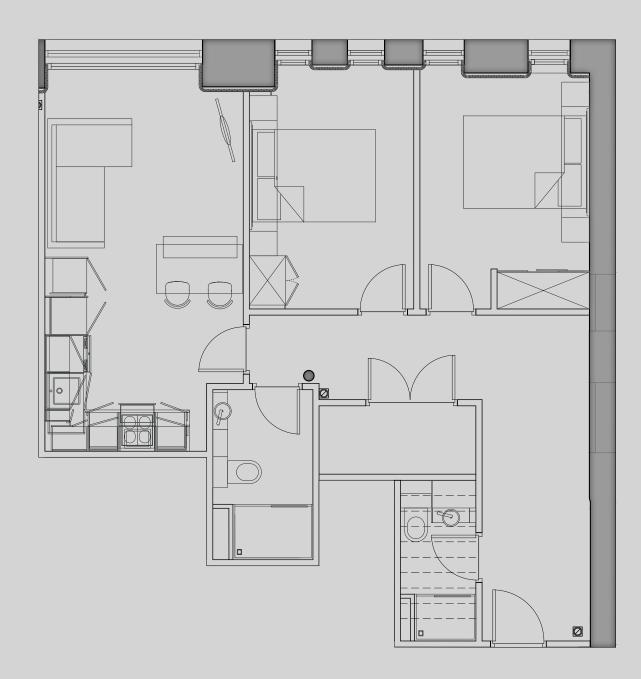

## Apartment 507

Apartment Type: Large 2 bed Size (m²): 64

\*\*Disclaimer Our property images and details are for reference purposes only. The images (including computer generated images) and details of the properties (and any communal or otherwise available areas) are illustrative, are not guaranteed to be accurate and should be used for guidance purposes only. Individual properties may therefore differ. All images, photographs and dimensions are not intended to be relied upon for, nor to form part of, any contract unless specifically incorporated in writing into the contract. Although we have made every effort to display and detail the properties carefully and in a way which is not misleading to you, we cannot guarantee their accuracy.\*\*