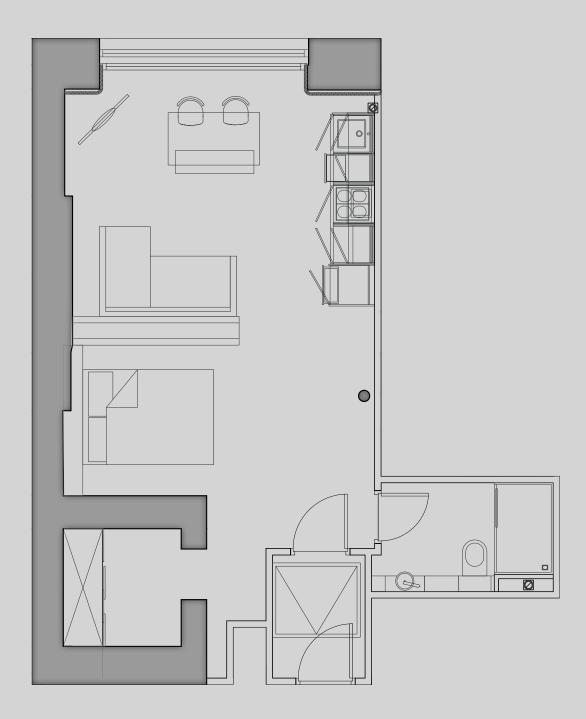

## Apartment 506

Apartment Type: Large 1 Bed Size (m<sup>2</sup>): 43

\*\*Disclaimer Our property images and details are for reference purposes only. The images (including computer generated images) and details of the properties (and any communal or otherwise available areas) are illustrative, are not guaranteed to be accurate and should be used for guidance purposes only. Individual properties may therefore differ. All images, photographs and dimensions are not intended to be relied upon for, nor to form part of, any contract unless specifically incorporated in writing into the contract. Although we have made every effort to display and detail the properties carefully and in a way which is not misleading to you, we cannot guarantee their accuracy.\*\*