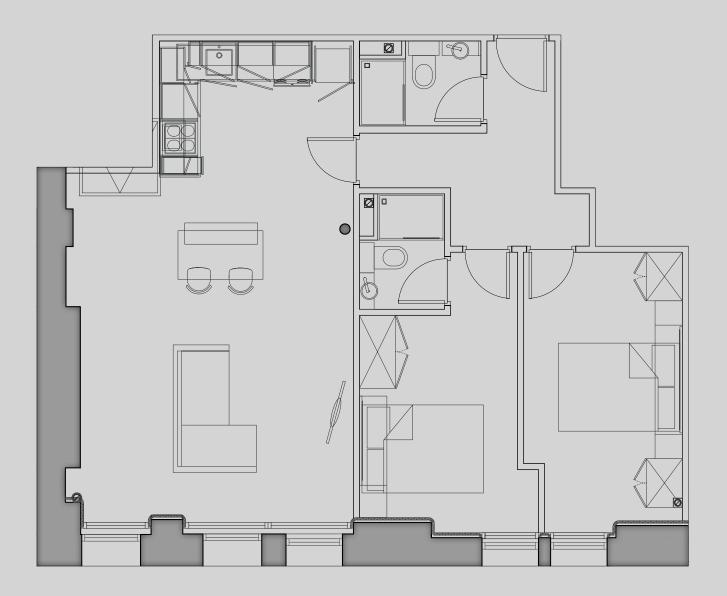

## Basil House

Apartment 505

Apartment Type: Large 2 bed Size (m²): 70

\*\*Disclaimer Our property images and details are for reference purposes only. The images (including computer generated images) and details of the properties (and any communal or otherwise available areas) are illustrative, are not guaranteed to be accurate and should be used for guidance purposes only. Individual properties may therefore differ. All images, photographs and dimensions are not intended to be relied upon for, nor to form part of, any contract unless specifically incorporated in writing into the contract. Although we have made every effort to display and detail the properties carefully and in a way which is not misleading to you, we cannot guarantee their accuracy.\*\*