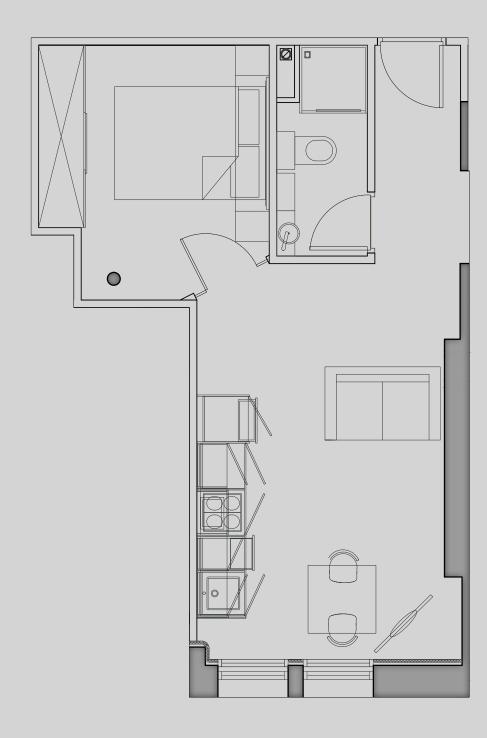

## Apartment 504

Apartment Type: Large 1 Bed Size (m²): 34

\*\*Disclaimer Our property images and details are for reference purposes only. The images (including computer generated images) and details of the properties (and any communal or otherwise available areas) are illustrative, are not guaranteed to be accurate and should be used for guidance purposes only. Individual properties may therefore differ. All images, photographs and dimensions are not intended to be relied upon for, nor to form part of, any contract unless specifically incorporated in writing into the contract. Although we have made every effort to display and detail the properties carefully and in a way which is not misleading to you, we cannot guarantee their accuracy.\*\*